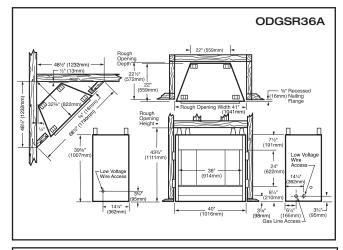

chilly nights

- means installation flexibility gas models can be installed virtually anywhere allowable by local building
- are fully insulated radiant wood burning fireplace models in 36" and 42" size with built-in flue damper and gas line knock-out.
- Wood models utilize SK8 Majestic venting OR CF11
- · Chimney height may be as low as 6 ft. 4" if Al Fresco wood fireplace is installed as a free standing model at least 10 ft. from any combustible structure

# Optional for Al Fresco outdoor fireplaces:

- Bi-fold doors glass doors are available in weather-resistant stainless steel
- chimney reduction kit for wood burning models
- · Weather cover for gas logs/burner
- · Drain pan (recommended for exterior wall applications)











### **WOOD FIREPLACES**









## **GAS FIREPLACES**

















YOUR DEALER